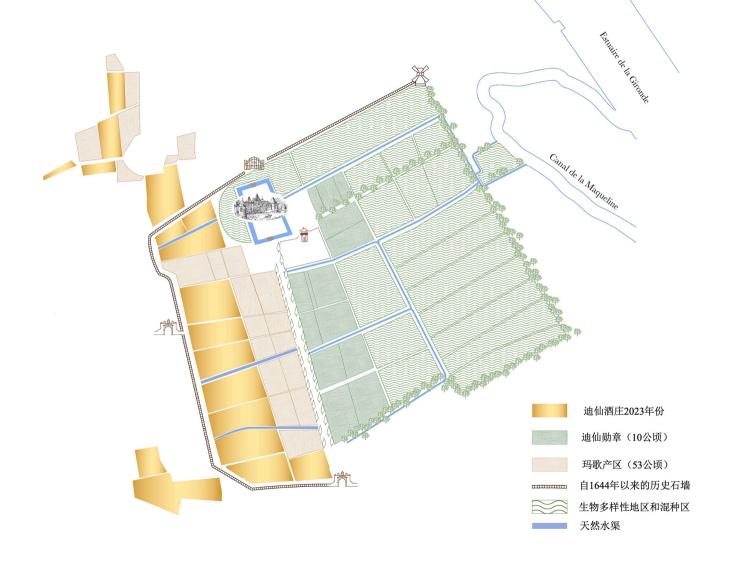

## 混酿与技术参数

| 混调         | 迪仙酒庄<br>(Ch. d'Issan) | 迪仙勋章<br>(Blason d'Issan) |
|------------|-----------------------|--------------------------|
| 赤霞珠        | 70%                   | 49%                      |
| 梅洛         | 25%                   | 48%                      |
| 品丽珠        | 2,5%                  |                          |
| 马尔贝克       |                       | 3%                       |
| 小味尔多       | 2,5%                  |                          |
| 法国产全新橡木桶   | 50%                   | 35%                      |
| 占比         | 50%                   | 50%                      |
| 0.000      | 迪仙酒庄                  | 迪仙勋章                     |
| 分析         | (Ch. d'Issan)         | (Blason d'Issan)         |
| 酒精度        | 13.83                 | 13.94                    |
| 酸度         | 3.52                  | 3.88                     |
| 酸碱值 (Ph)   | 3.66                  | 3.50                     |
| 多酚总值 (IPT) | 72                    | 69                       |