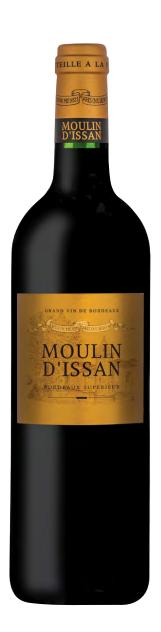

## MOULIN D'ISSAN 2011

2011 is a superb vintage, thanks to improving weather after the atypical spring and meticulous care in the vineyard during sorting, and in the cellar. It's a worthy successor to 2009 & 2010 and very much in the same line, exhibiting elegance, grace and balance with mature fruit, fine tannins, and a beautiful structure. The purity is remarkable, with an exhilarating freshness and the silky texture which is hallmark of Margaux.

Tasted by the team on june 2012.

Harvest 12 september > 26 september Blend Cabernet Sauvignon 10% Merlot 90% 25% new barrels Elevage Yield 36 hl/ha рΗ 3.61 Total acidity (g/1 H<sub>2</sub>SO<sub>4</sub>) 3.52 Alcohol (% vol.) 13.48 20 april 2013 Bottling Production 35 000 bottles