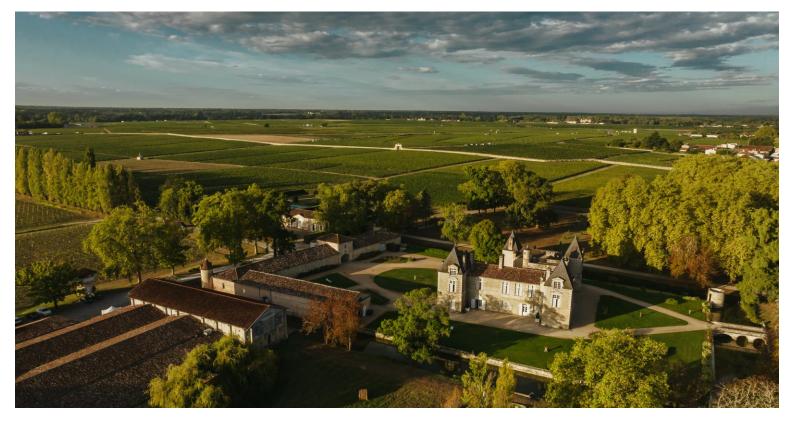

imately 2h - **Price**: 250 euros / for a group of 6 persons

#### 4/ LA ROYALE ~ PRIVATE

This unique experience will give you the opportunity to taste four legendary vintages of great wine: 2005, 2010, 2015, 2020. A unique moment in the heart of the château's private lounges! **Duration:** approximately 2h - **Price**: 450 euros / for a group of 6 persons

# 5/ BICYCLE TOUR ~ PRIVATE

Over a guided tour, you will explore the vineyard discovering new angles of the property, its unique terroir and its biodiversity area. The visit will continue with a presentation of the facilities, the barrel ageing cellar and will end with "La Tradition" tasting. **Duration**: approximately 2h30 - **Price**: 350 euros / for a group of 6 persons including the rental of the bicycles VTT type men or women.





# **OPENING HOURS**

By appointement

From monday to friday from 9:00 am to 12:30 am and from 1:30 pm to 5:00 pm



Follow us!



Chemin de la Ménagerie - 33460 Cantenac

**GPS**: 45.037484 N, - 0.656548 W